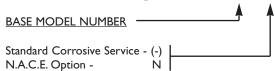

10.3)        |
|---------------------------------------------------------|-------------------|
| Ambient Temperature                                     | -20 to 250 deg. F |
| Range                                                   | -29 to 122 deg. C |
| Min. Pilot Signal Pressure<br>To Hold N.C. Valve Open   | 25 (1.7)          |
| Min. Pilot Signal Pressure<br>To Hold N.C. Valve Closed | 25 (1.7)          |
| C <sub>v</sub> Facor                                    | 1.4               |

# **Optional Mounting Bracket**



#### **Dimensions Inch (MM)**

| 'A'    | 5.45 (138.4)       |  |  |  |
|--------|--------------------|--|--|--|
| 'B'    | 1.50 (38.1)        |  |  |  |
| Ports  | I/4" NPT           |  |  |  |
| Weight | 2.25 lbs (1.02 kg) |  |  |  |

# Ordering Code: I6AI X 2 0000