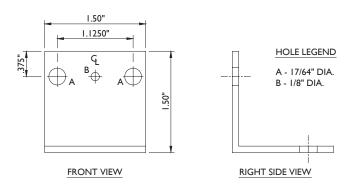

# **Optional Mounting Bracket**

#### **Dimensions Inch (MM)**

| 'A'    | 5.45 (138.4)       |  |  |  |
|--------|--------------------|--|--|--|
| 'B'    | 1.50 (38.1)        |  |  |  |
| Ports  | I/4" NPT           |  |  |  |
| Weight | 2.25 lbs (1.02 kg) |  |  |  |