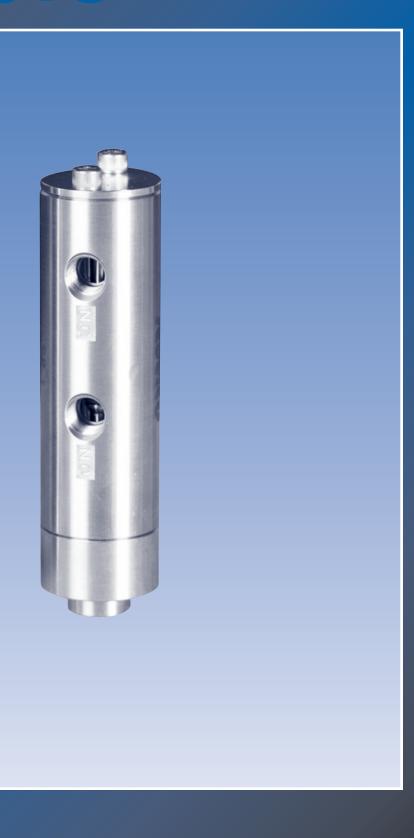

# Automatic Reset Universal Control Valve Model 16A1

### **GENERAL DESCRIPTION:**

The Ruelco 'RB-I' relay is a multi-pressure control valve for production control and safety systems. It functions as an automatic reset, pilot operated, normally open or closed, block and bleed valve.

### **FEATURES**

- 316 stainless steel construction (models to N.A.C.E. MR0175 available).
- Large C<sub>V</sub> factor assures fast system response.
- Viton and nitrile seals are utilized for dependability.
- Inconel X-750 springs assures dependability in most corrosive environments.
- All ports are 1/4" NPT
- Supply pressure and pilot cap pressure are independent of each other