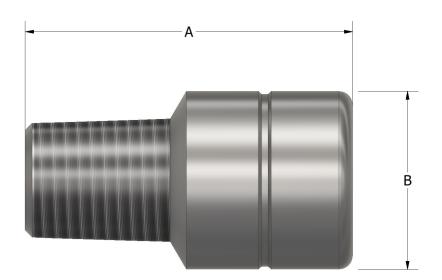

## **OPERATION**

The Ruelco Orifice Nipple is a stainless steel female by male fixed diameter orifice fitting. It is machined within a  $\pm .001$ " tolerance to provide precise flow control to any pneumatic or hydraulic system.

# **DIMENSIONS/SPECIFICATIONS**

| А         | 1.45" (36.8 mm)  |
|-----------|------------------|
| PORT SIZE | 1/4" NPT         |
| WEIGHT    | .11 LBS (.05 KG) |