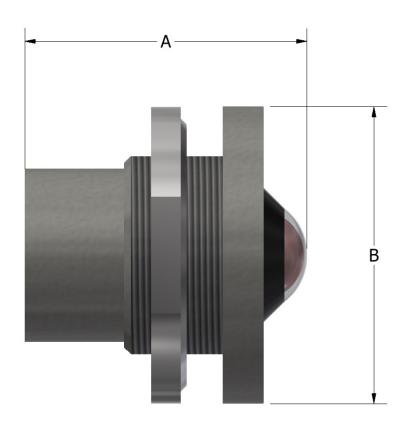

## **DIMENSIONS**

| А               | 1.70" (43.18 mm) |
|-----------------|------------------|
| В               | 1.50" (38.1 mm)  |
| CONNECTION SIZE | 1/8" FNPT        |

PHONE: 504-340-0055 FAX: 504-340-0056