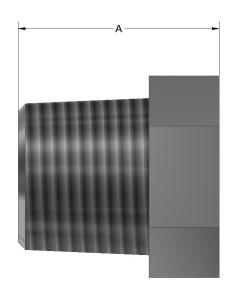

### **OPERATION**

The Ruelco Vent Screen is manufactured with an all stainless steel construction and is used to prevent debris or insects from blocking the vent port of pneumatic valves. The Ruelco vent screen is available in four standard NPT sizes.

# DIMENSION

| NPT SIZE | A                 | В                | С                |
|----------|-------------------|------------------|------------------|
| 1/8"     | .550" (13.97 mm)  | .435" (11.05 mm) | .187" (4.75 mm)  |
| 1/4"     | .770" (19.56 mm)  | .563" (14.30 mm) | .281" (7.14 mm)  |
| 3/8"     | .860"(21.84 mm)   | .745" (18.92 mm) | .375" (9.53 mm)  |
| 1/2"     | 1.10" (27.984 mm) | .875" (22.23 mm) | .438" (11.12 mm) |