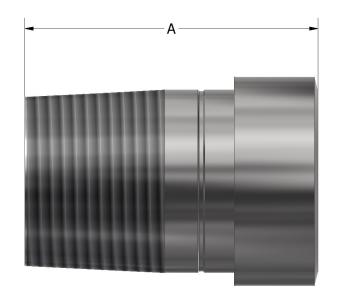

### **OPERATION**

The Ruelco Large Vent Screen is a three part assembly manufactured with an all stainless steel construction and is used to prevent debris or insects from blocking the vent port of pneumatic valves. These vent screens can withstand pressures up to 200 psi while still providing the necessary flow rates required to quickly shut down large pneumatic actuator valves.

### DIMENSION

| NPT SIZE | A               | В                | MAXIMUM FLOW RATE |
|----------|-----------------|------------------|-------------------|
| 1"       | 2.00" (50.8 mm) | 1.50" (38.1 mm)  | 3.6 SCFM          |
| 1-1/2"   | 2.74" (69.6 mm) | 2.125" (53.9 mm) | 10.4 SCFM         |
| 2"       | 2.74" (69.6 mm) | 2.44" (61.9 mm)  | 16.5 SCFM         |