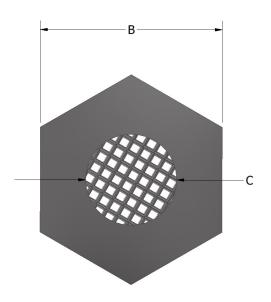

# DIMENSION

| NPT SIZE | A                 | В                | С                |
|----------|-------------------|------------------|------------------|
| 1/8"     | .550" (13.97 mm)  | .435" (11.05 mm) | .187" (4.75 mm)  |
| 1/4"     | .770" (19.56 mm)  | .563" (14.30 mm) | .281" (7.14 mm)  |
| 3/8"     | .860"(21.84 mm)   | .745" (18.92 mm) | .375" (9.53 mm)  |
| 1/2"     | 1.10" (27.984 mm) | .875" (22.23 mm) | .438" (11.12 mm) |